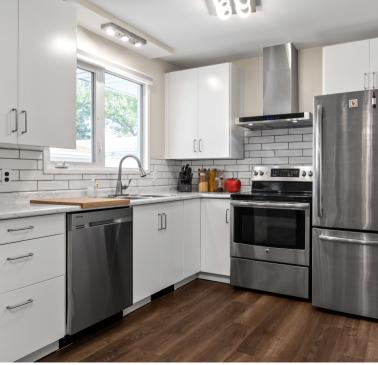

The sprawling kitchen with stainless steel appliances, has full height white cabinetry, modern countertops and tile backsplash conveniently merges into the dining room.

The dining room and kitchen both have access to two beautiful garden doors that lead onto a large two tiered composite deck and overseas the large and meticulously landscaped backyard.