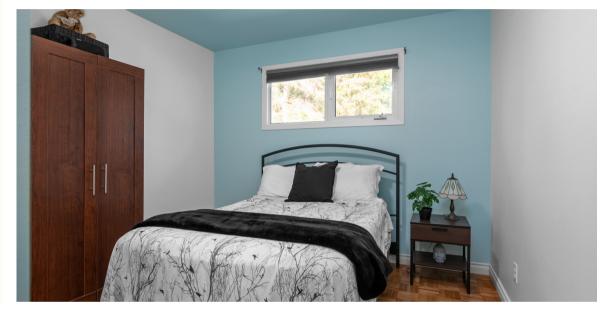

## Dimensions & Info

LIVING ROOM **22.08' x 12.17'** 

EAT-IN KITCHEN 16.92' x 12.08'

DINING ROOM 12.33' x 9.17'

PRIMARY BEDROOM 12.25' x 11.17'

BEDROOM #2 **10.17' x 9.58'** 

BEDROOM #3 (LL) 13.92' x 11.33'

Two well sized bedrooms round off the main floor with an updated 4 piece bathroom.

The lower level has plush carpet and is fully finished complete with a wet bar. Coming down the stairs you will notice a tyndall facing wood fire place with new chimney anchoring the cozy recreation room.