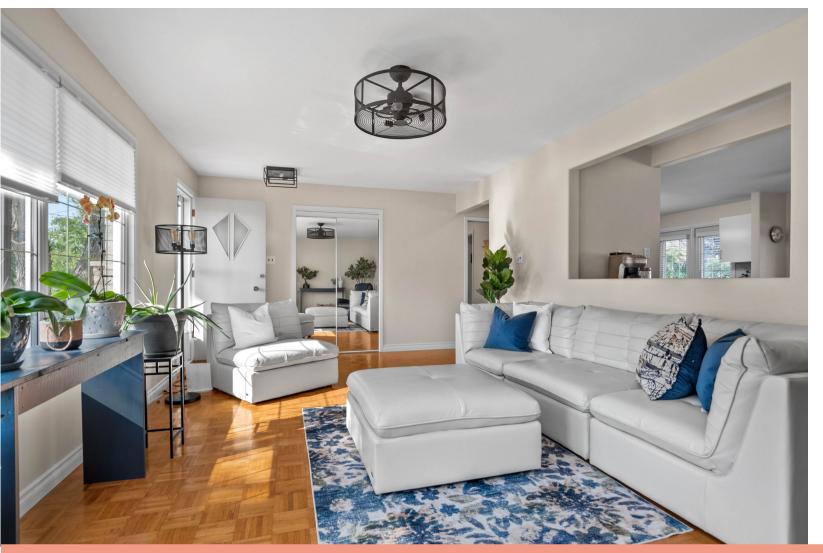

## Welcome to Charleswood

Lovely, well cared for bungalow has been upgraded over the past 6 years is nestled on a quiet street in Charleswood.

Walk in and notice the parquet hardwoods in the generously sized living room with a large west facing picture window perfect for catching those beautiful prairie sunsets.