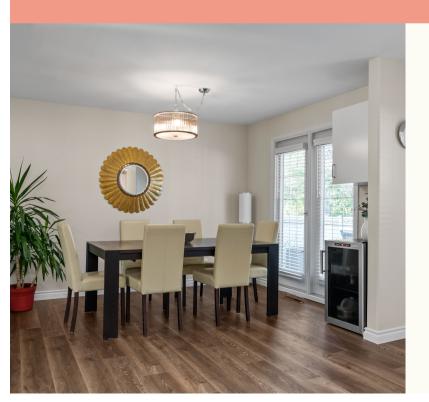

The sprawling kitchen with stainless steel appliances, has full height white cabinetry, modern countertops and tile backsplash conveniently merges into the dining room.

The dining room and kitchen both have access to two beautiful garden doors that lead onto a large two tiered composite deck and overseas the large and meticulously landscaped backyard.