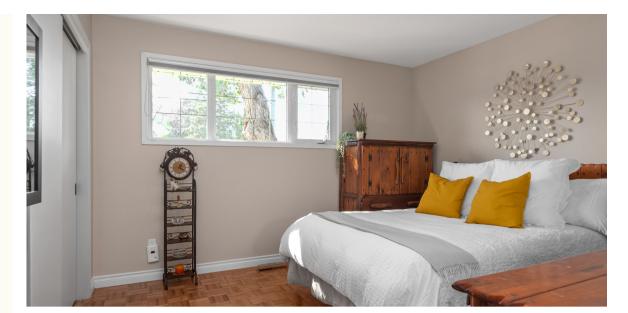

## Dimensions & Info

LIVING ROOM **22.08' x 12.17'** 

EAT-IN KITCHEN 16.92' x 12.08'

DINING ROOM 12.33' x 9.17'

PRIMARY BEDROOM 12.25' x 11.17'

BEDROOM #2 **10.17' x 9.58'** 

BEDROOM #3 (LL) 13.92' x 11.33'

Two well sized bedrooms round off the main floor with an updated 4 piece bathroom.

The lower level has plush carpet and is fully finished complete with a wet bar. Coming down the stairs you will notice a tyndall facing wood fire place with new chimney anchoring the cozy recreation room.