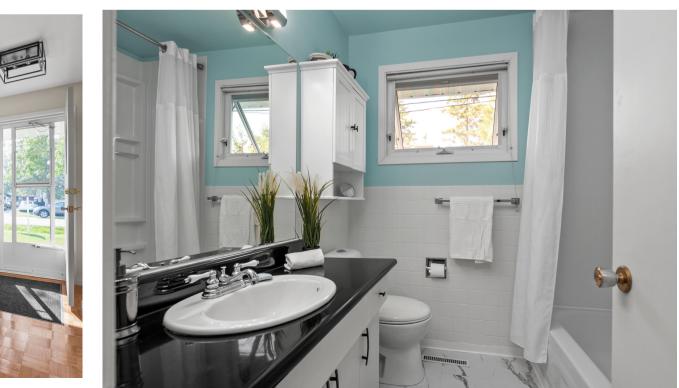

4 PIECE BATHROOM 7' x 6.75'

RECREATION ROOM (LL) 24' x 14.75'

3 PIECE BATHROOM **6.75' x 5.75'** 

LAUNDRY ROOM 15.58' x 14.92'

363 Laxdal Road

Two well sized bedrooms round off the main floor with an updated 4 piece bathroom.

The lower level has plush carpet and is fully finished complete with a wet bar. Coming down the stairs you will notice a tyndall facing wood fire place with new chimney anchoring the cozy recreation room.

The lower level has some really well thought out upgrades: sound proofed bedroom, bathroom with a heated/light fan, fantastic laundry room with newer appliances and hook ups for a utility sink.