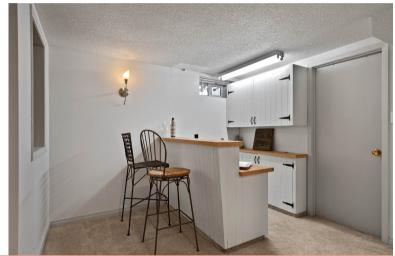

Two well sized bedrooms round off the main floor with an updated 4 piece bathroom.

The lower level has plush carpet and is fully finished complete with a wet bar. Coming down the stairs you will notice a tyndall facing wood fire place with new chimney anchoring the cozy recreation room.

The lower level has some really well thought out upgrades: sound proofed bedroom, bathroom with a heated/light fan, fantastic laundry room with newer appliances and hook ups for a utility sink.