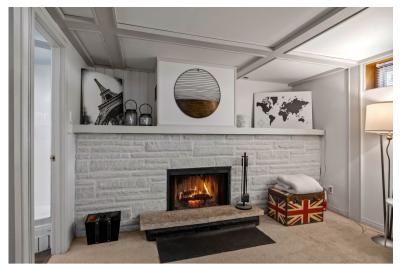

Two well sized bedrooms round off the main floor with an updated 4 piece bathroom.

The lower level has plush carpet and is fully finished complete with a wet bar. Coming down the stairs you will notice a tyndall facing wood fire place with new chimney anchoring the cozy recreation room.