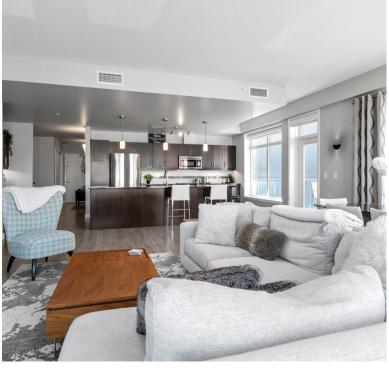

The timeless kitchen has granite countertops and tiled backsplash, a huge island and undermounted cabinet lighting. There is also a built in mini fridge in addition to stainless steel appliances.

With working from home being more common, there is a perfect working space located adjacent to the kitchen.