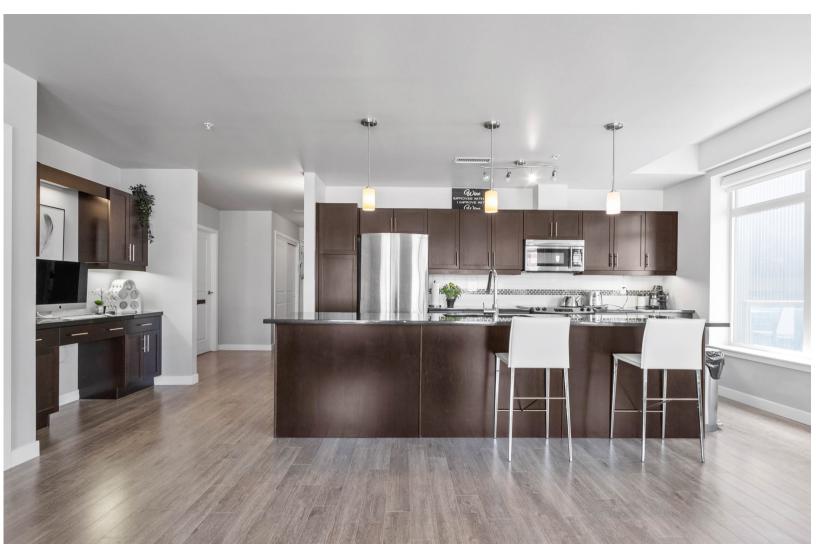

The timeless kitchen has granite countertops and tiled backsplash, a huge island and undermounted cabinet lighting. There is also a built in mini fridge in addition to stainless steel appliances.

With working from home being more common, there is a perfect working space located adjacent to the kitchen.