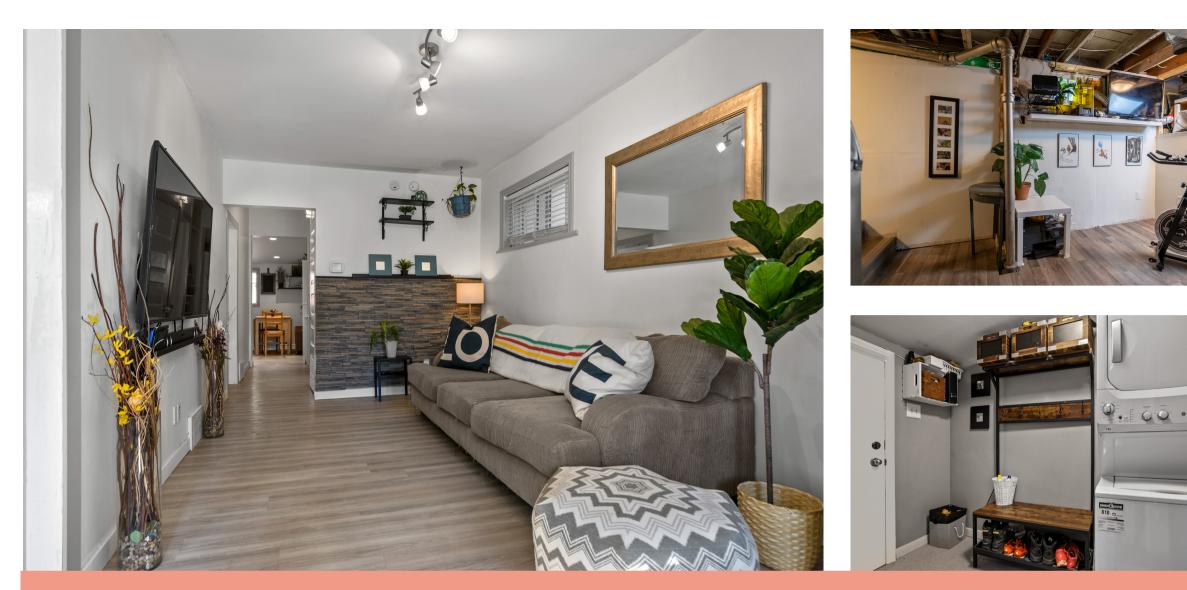

No need to haul laundry downstairs with the stackable washer/dryer located on the main floor, it makes doing this chore less of a hassle.

The half basement has plenty of head space and is fully insulated, drywalled with laminate flooring.