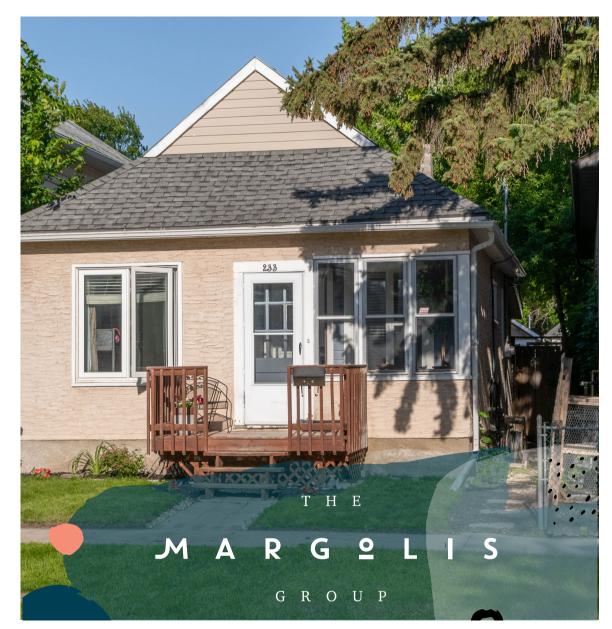

# 233 Parkview Street

### Welcome to St. James!

Cute as a button perfect starter home nestled in the heart of St. James.

Walk into the spacious 3 season porch which is great for extra storage or relaxing in on nice summer nights.