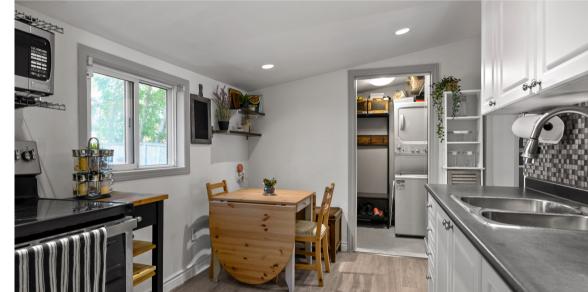

No need to haul laundry downstairs with the stackable washer/dryer located on the main floor, it makes doing this chore less of a hassle.

The half basement has plenty of head space and is fully insulated, drywalled with laminate flooring.