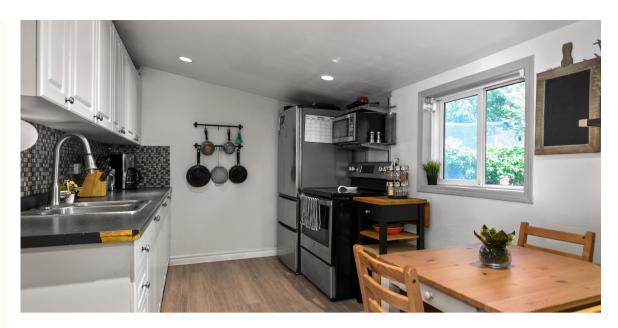

When you walk into the charming living room you will notice the modern luxury vinyl plank flooring which is throughout the home.

Enjoy preparing and eating your meals in the white eat-in kitchen that boasts lots of cabinetry-perfect for storage, plenty of countertop space, beautiful glass tile backsplash and stainless steel appliances.