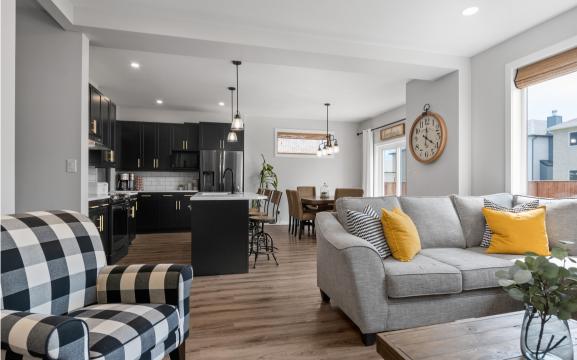

Enjoy cozy nights at home with the fireplace in your great room, which has large windows overlooking your fully fenced yard.

Relax in your ensuite with double sink, oversized tile shower and large east facing window allowing for plenty of natural light to come in.