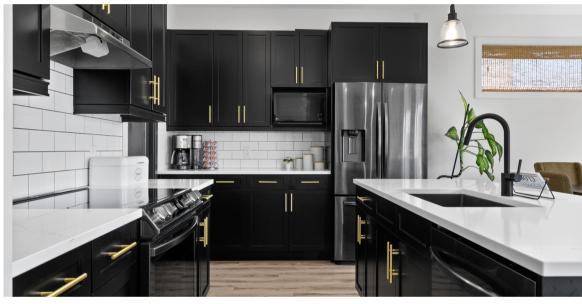

The floor plan is beautiful and functional. Walk in through the double garage into the mudroom which leads into the walk through pantry and kitchen.

The eat-in kitchen is a cooks dream with high end Samsung appliances including a WIFI oven, full height cabinets and tile backsplash. The dark/light contrast of the kitchen is made beautiful with classic white subway tiles.