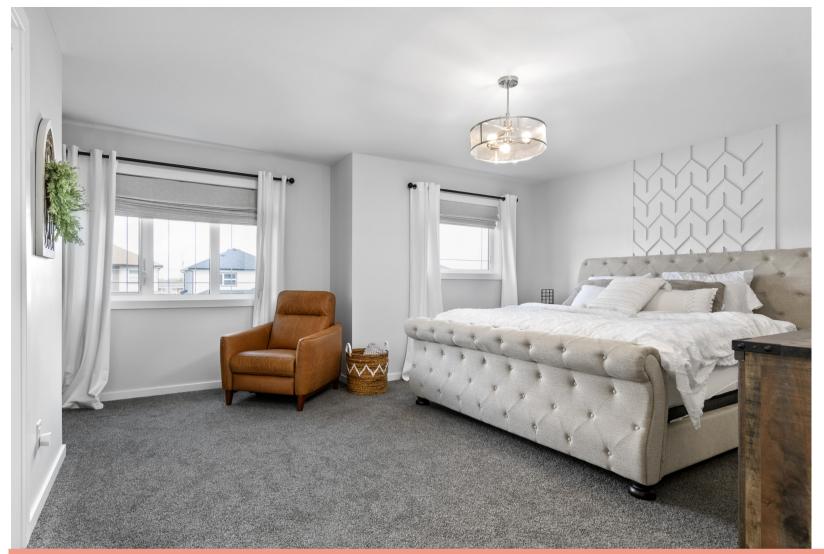

## Dimensions & Info

GREAT ROOM 15.08' x 14.75'

EAT-IN KITCHEN 12.75' x 9.5'

DINING ROOM 11.17' x 11.5'

DEN 9.5' x 9'

LAUNDRY ROOM 5.67' x 4'

PRIMARY BEDROOM 19' x 16'

BEDROOM #2 **12.17'** x **10.42'** 

Enjoy cozy nights at home with the fireplace in your great room, which has large windows overlooking your fully fenced yard.

Relax in your ensuite with double sink, oversized tile shower and large east facing window allowing for plenty of natural light to come in.