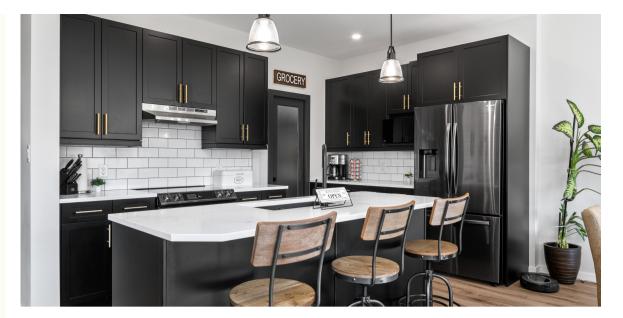

The floor plan is beautiful and functional. Walk in through the double garage into the mudroom which leads into the walk through pantry and kitchen.

The eat-in kitchen is a cooks dream with high end Samsung appliances including a WIFI oven, full height cabinets and tile backsplash. The dark/light contrast of the kitchen is made beautiful with classic white subway tiles.