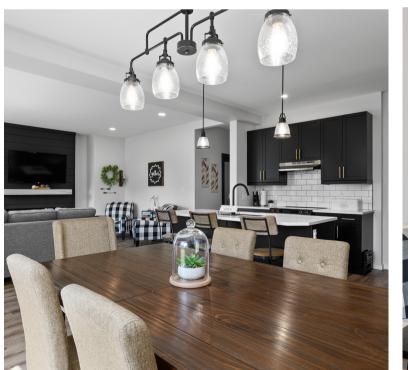

Enjoy cozy nights at home with the fireplace in your great room, which has large windows overlooking your fully fenced yard.

Relax in your ensuite with double sink, oversized tile shower and large east facing window allowing for plenty of natural light to come in.