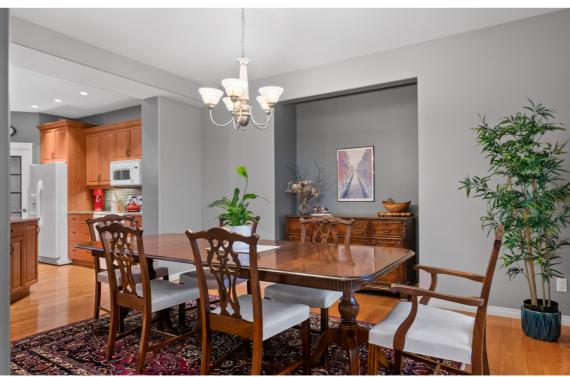

# Dimensions & Info

| GREAT ROOM        | 17.92' x 15.92' |
|-------------------|-----------------|
| EAT-IN KITCHEN    | 17.08' x 12.08' |
| DINING ROOM       | 15.25' x 12'    |
| OFFICE            | 17.67' x 12.83' |
| 3 PC BATHROOM     | 11.58' x 6.25'  |
| LAUNDRY ROOM      | 11.75' x 8.83'  |
| PRIMARY BEDROOM   | 19.25' x 17.25' |
| BEDROOM #2        | 11.75' x 11.25' |
| BEDROOM #3        | 11.75' x 11.25' |
| RECREATION ROOM   | 37.75' x 23.5'  |
| BEDROOM #4 (LL)   | 22.83' x 8.25'  |
| 4 PC ENSUITE BATH | 13.75' x 11.75' |
| 4 PC BATH         | 8' x 8'         |
| 3 PC BATH (LL)    | 11.83' x8.75'   |

Enjoy an open floor plan with a ceiling that transitions from 9' to 18' allowing for lots of natural light to flood the home.

The cozy great room has a gas fire place and is next to the kitchen with walk-in pantry, plenty of cabinetry and beautiful rich granite counters with bar top island.