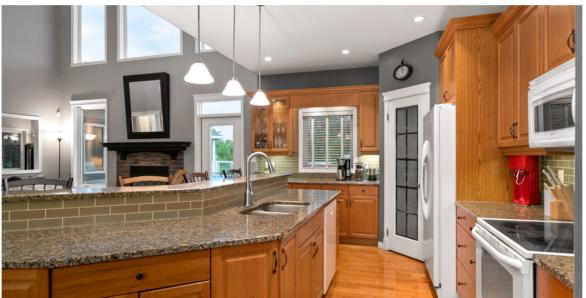

Enjoy an open floor plan with a ceiling that transitions from 9' to 18' allowing for lots of natural light to flood the home.

The cozy great room has a gas fire place and is next to the kitchen with walk-in pantry, plenty of cabinetry and beautiful rich granite counters with bar top island.