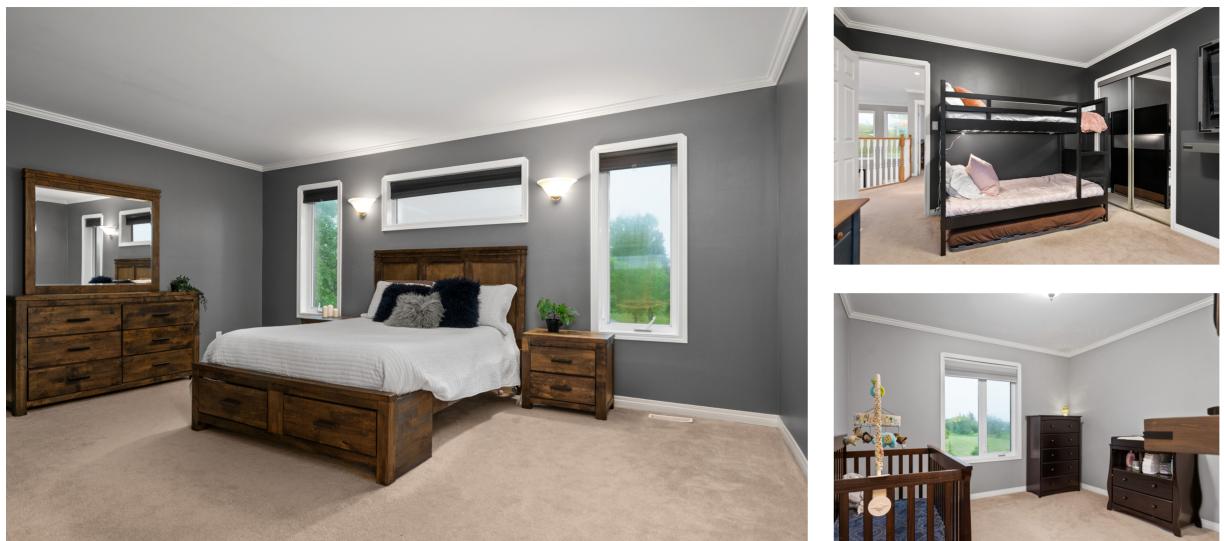

# Dimensions & Info

| GREAT ROOM        | 17.92' x 15.92' |
|-------------------|-----------------|
| EAT-IN KITCHEN    | 17.08' x 12.08' |
| DINING ROOM       | 15.25' x 12'    |
| OFFICE            | 17.67' x 12.83' |
| 3 PC BATHROOM     | 11.58' x 6.25'  |
| LAUNDRY ROOM      | 11.75' x 8.83'  |
| PRIMARY BEDROOM   | 19.25' x 17.25' |
| BEDROOM #2        | 11.75' x 11.25' |
| BEDROOM #3        | 11.75' x 11.25' |
| RECREATION ROOM   | 37.75' x 23.5'  |
| BEDROOM #4 (LL)   | 22.83' x 8.25'  |
| 4 PC ENSUITE BATH | 13.75' x 11.75' |
| 4 PC BATH         | 8' x 8'         |
| 3 PC BATH (LL)    | 11.83' x8.75'   |