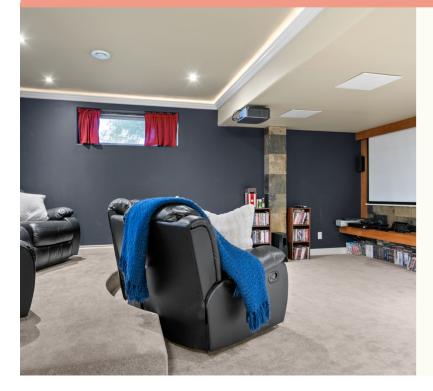

Then relax downstairs in the rec room, currently a play room and home theatre! There is also a bedroom, bathroom, kitchenette and seperate entrance through the insulated garage. This is perfect for guests, a nanny or teenager!

## Special Mention

Inclusions: washer, dryer, dishwasher, oven, microwave (x3), full-size fridge (x3), wine fridge, mini-fridge, TV's and mounts (x4), HD projector, surround sound system, home theatre seats (x6), riding lawnmower, trailer, BBQ island, swing set.