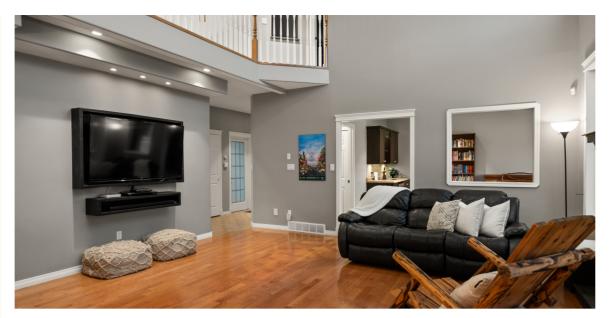

Enjoy an open floor plan with a ceiling that transitions from 9' to 18' allowing for lots of natural light to flood the home.

The cozy great room has a gas fire place and is next to the kitchen with walk-in pantry, plenty of cabinetry and beautiful rich granite counters with bar top island.