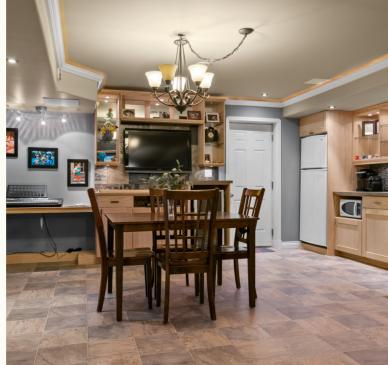

Then relax downstairs in the rec room, currently a play room and home theatre! There is also a bedroom, bathroom, kitchenette and seperate entrance through the insulated garage. This is perfect for guests, a nanny or teenager!

## Special Mention

Inclusions: washer, dryer, dishwasher, oven, microwave (x3), full-size fridge (x3), wine fridge, mini-fridge, TV's and mounts (x4), HD projector, surround sound system, home theatre seats (x6), riding lawnmower, trailer, BBQ island, swing set.