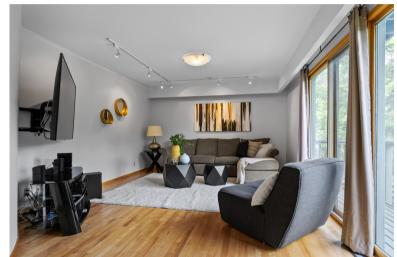

When you walk into the home there is a generous foyer that open to the side yard and wraps around to the rec room with a wood burning fireplace and shared book case wall with the sunroom overlooking the river and yard.