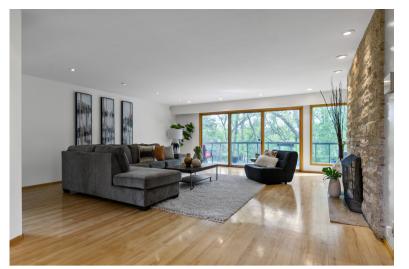

#### Welcome to Westwood on the river!

Beautiful unique Franklin Lloyd Wright-esque 3 storey home located on river front property.

Enjoy spectacular river views from all your main living spaces, including from your primary bedroom.

Both the large living room and dining room have stone wood burning fireplaces. Enjoy hosting parties and prepping in your updated kitchen complete with a butlers pantry and tucked away powder room.

The third floor has 4 spacious bedrooms. Primary has two walk-in closets, stunning ensuite and amazing view of your backyard and river. Step saving laundry room as well!