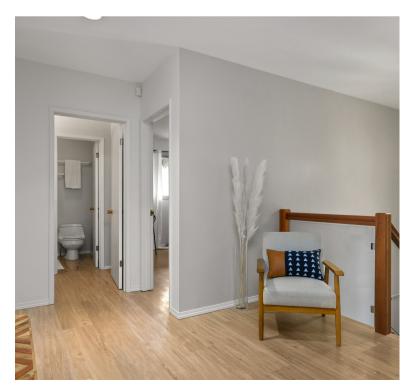

When you walk into the home there is a generous foyer that open to the side yard and wraps around to the rec room with a wood burning fireplace and shared book case wall with the sunroom overlooking the river and yard.