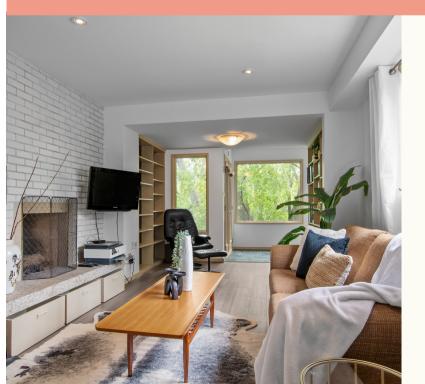

When you walk into the home there is a generous foyer that open to the side yard and wraps around to the rec room with a wood burning fireplace and shared book case wall with the sunroom overlooking the river and yard.

Both the large living room and dining room have stone wood burning fireplaces. Enjoy hosting parties and prepping in your updated kitchen complete with a butlers pantry and tucked away powder room.

The third floor has 4 spacious bedrooms. Primary has two walk-in closets, stunning ensuite and amazing view of your backyard and river. Step saving laundry room as well!