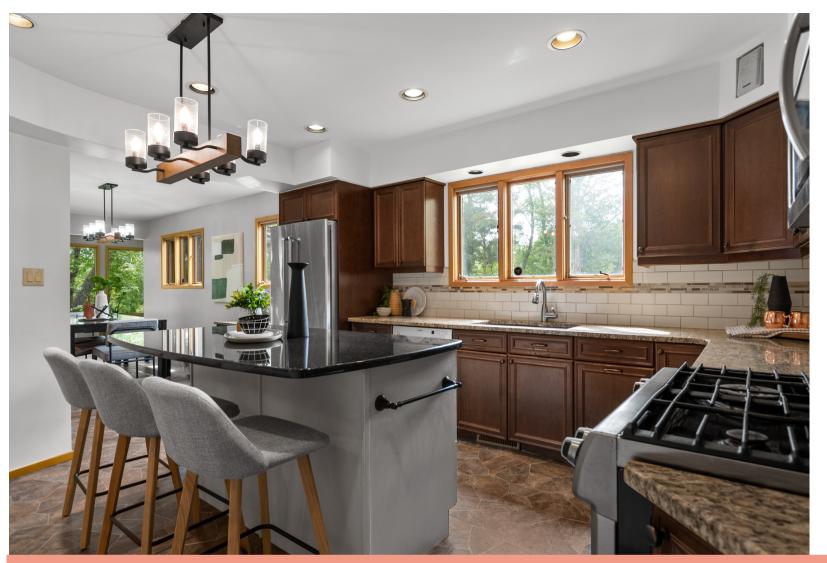

Both the large living room and dining room have stone wood burning fireplaces. Enjoy hosting parties and prepping in your updated kitchen complete with a butlers pantry and tucked away powder room.

The third floor has 4 spacious bedrooms. Primary has two walk-in closets, stunning ensuite and amazing view of your backyard and river. Step saving laundry room as well!