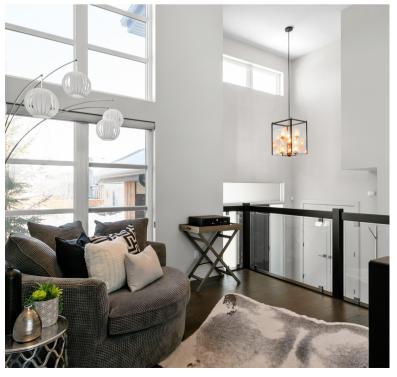

Go up the maple and glass railed stairs to hang out in the raised den. Continue up to the second floor where the primary with 5 piece ensuite and custom walk-in closet. There are also 2 spacious bedrooms and a 4piece bathroom.