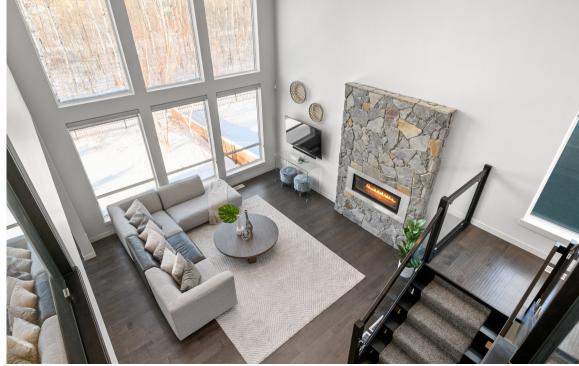

Walk through the house and you'll see the beautiful stone fireplace in the stunning great room with 18' ceilings which flows into the dining room and kitchen.

The kitchen is spacious with a quartz waterfall island, walk-in pantry and garden door to upper deck. The perfect spot for BBQ'ing.