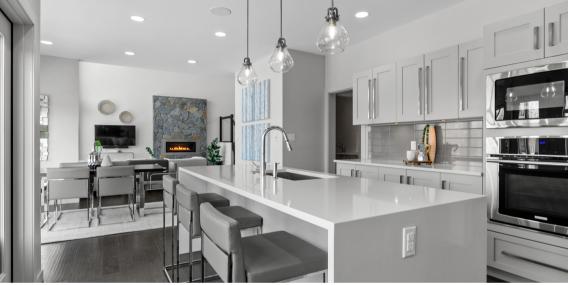

Walk through the house and you'll see the beautiful stone fireplace in the stunning great room with 18' ceilings which flows into the dining room and kitchen.

The kitchen is spacious with a quartz waterfall island, walk-in pantry and garden door to upper deck. The perfect spot for BBQ'ing.

When you drive into the garage, you will then enter a large mudroom area, with adjacent laundry room. You can bring in all your groceries straight into the kitchen with tons of cabinetry and walk-in pantry.