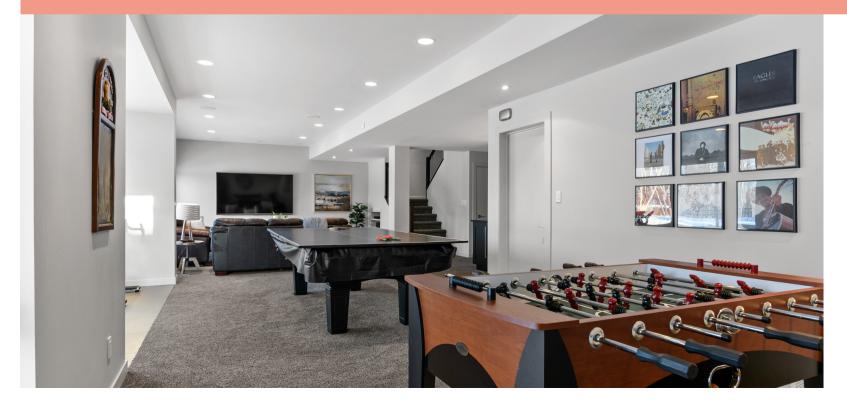

The walk-out lower level is where you are sure to do a ton of entertaining. The large rec room has a wet bar, TV area, gym area and games area complete with pool and foosball table. It also has a bedroom, tiled steam shower 3-piece bathroom and tons of dedicated storage.