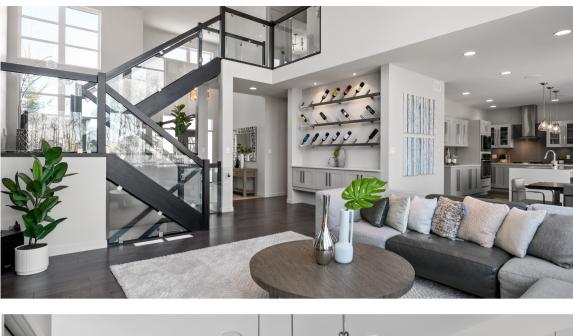

Walk through the house and you'll see the beautiful stone fireplace in the stunning great room with 18' ceilings which flows into the dining room and kitchen.

The kitchen is spacious with a quartz waterfall island, walk-in pantry and garden door to upper deck. The perfect spot for BBQ'ing.