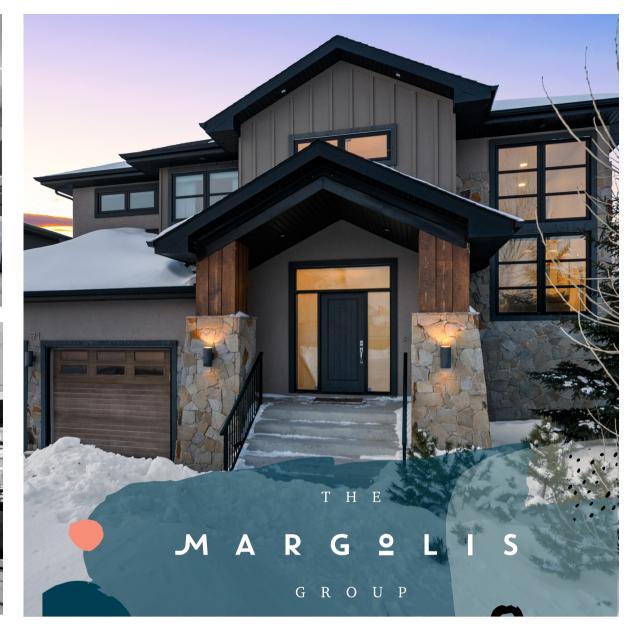

# 81 Oak Lawn Road

#### Welcome to Bridgwater Forest

Driving up to this stunning custom Artista two storey walkout home you will notice the large wood pillars, Hardie siding, stone and acrylic stucco.

Open the large front door to a gorgeous contemporary floor plan conducive to family life. You can't help but notice the large windows, especially the ones that line the back of the house looking onto the forest creating immense privacy.