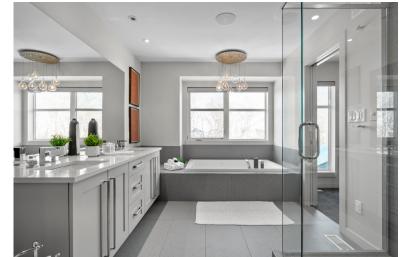

Go up the maple and glass railed stairs to hang out in the raised den. Continue up to the second floor where the primary with 5 piece ensuite and custom walk-in closet. There are also 2 spacious bedrooms and a 4piece bathroom.