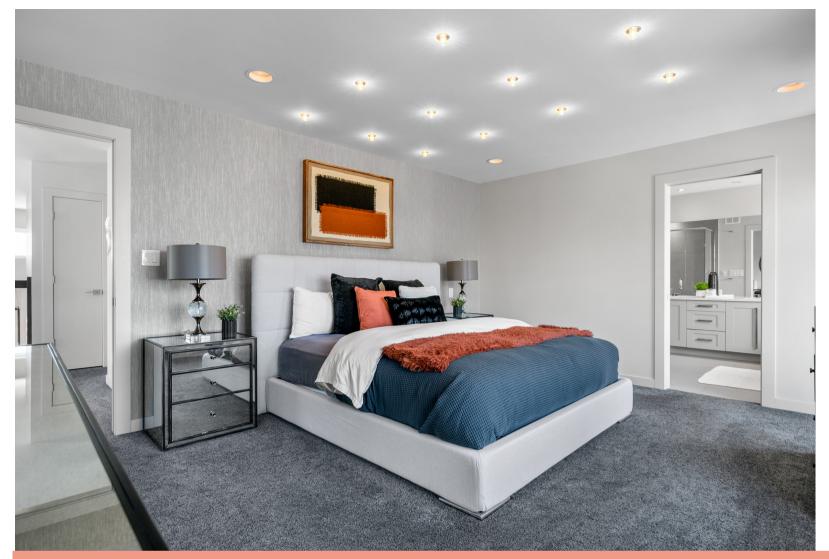

Go up the maple and glass railed stairs to hang out in the raised den. Continue up to the second floor where the primary with 5 piece ensuite and custom walk-in closet. There are also 2 spacious bedrooms and a 4piece bathroom.