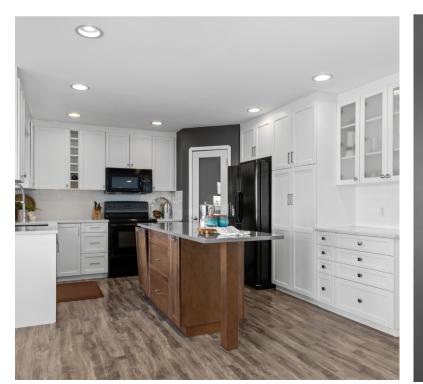

Prepare family meals in your bright and airy kitchen. Complete with pantry, large island, quartz counters and tile backsplash.

Enjoy family meals in the dining room that features large windows and patio doors to your sprawling deck, perfect for indoor/outdoor entertaining.

Take in the beautiful view of your recently sodded fenced in backyard as you clean up in your large double sink.

When everyone is ready for bed, upstairs has three bedrooms, fully carpeted and the primary has a large walk-in closet and ensuite with plenty of storage and custom tiled shower.