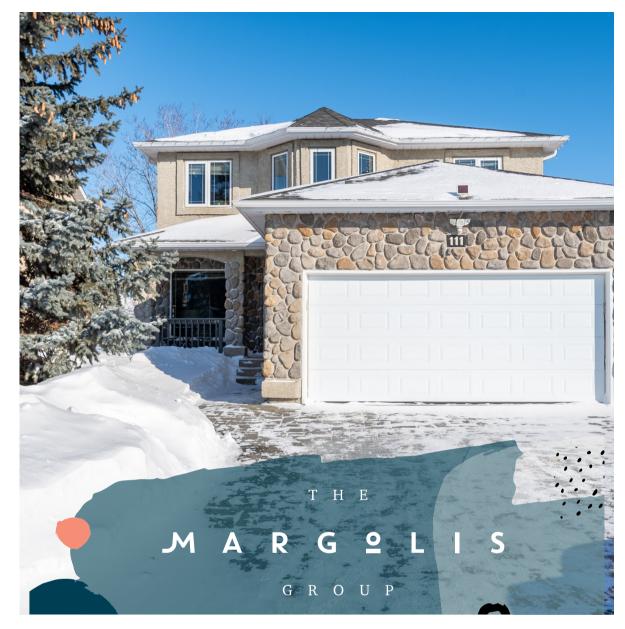

# 111 Norcross Crescent

#### Welcome to Royalwood

This two storey home has great curb appeal with a stamped concrete drive, stone facade and covered front porch.

There is a spacious entrance with a sunny den. The main floor is open concept and with a gas fireplace in the living room that flows into the recently remodelled kitchen.