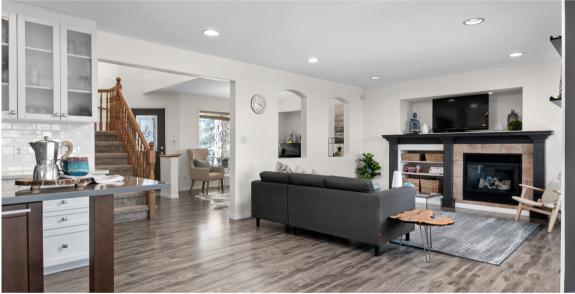

#### Welcome to Royalwood

This two storey home has great curb appeal with a stamped concrete drive, stone facade and covered front porch.

There is a spacious entrance with a sunny den. The main floor is open concept and with a gas fireplace in the living room that flows into the recently remodelled kitchen.