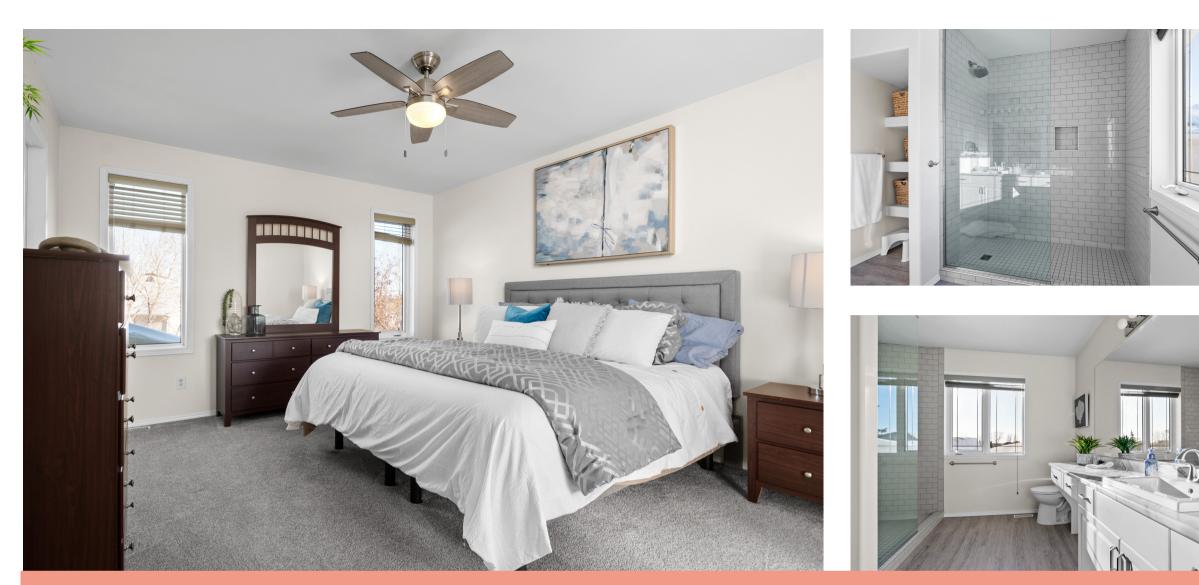

Take in the beautiful view of your recently sodded fenced in backyard as you clean up in your large double sink.

When everyone is ready for bed, upstairs has three bedrooms, fully carpeted and the primary has a large walk-in closet and ensuite with plenty of storage and custom tiled shower.