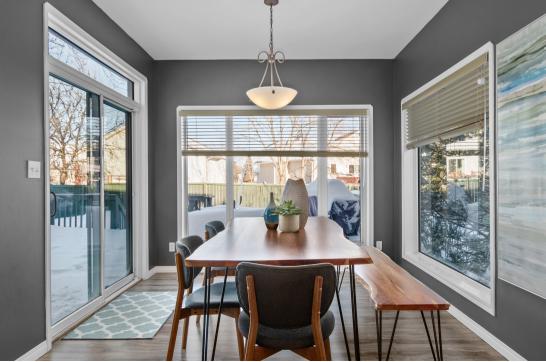

Prepare family meals in your bright and airy kitchen. Complete with pantry, large island, quartz counters and tile backsplash.

Enjoy family meals in the dining room that features large windows and patio doors to your sprawling deck, perfect for indoor/outdoor entertaining.